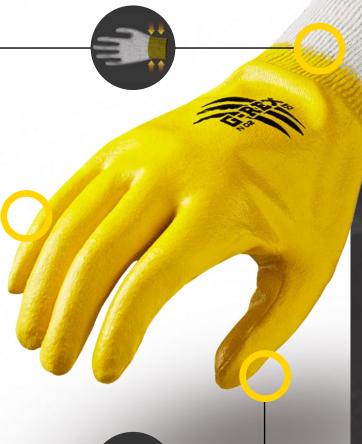

# **FINISHING**

Knit elastic rubbed wrist made of **FIT-WRIST** technology is pleasant to touch and perfectly adapts to the shape of the wrist, ensuring full comfort at work.

# **COATING**

**NITREAL** is a technology based on a pure silicone-free composition. **C**ompared to natural materials such as natural rubber, the nitrile guarantees high protection as well as resistance to damage - does not delaminate, crumble and not degrade.

# **CHARACTERISTIC**

**D**urable glove with full coating to ribbed wrist effectively protects against injuries and also provides a secure grip in oily and humid environments. **E**quipped with an antibacterial **100**% cotton insert, which guarantees high comfort and hygiene while working.