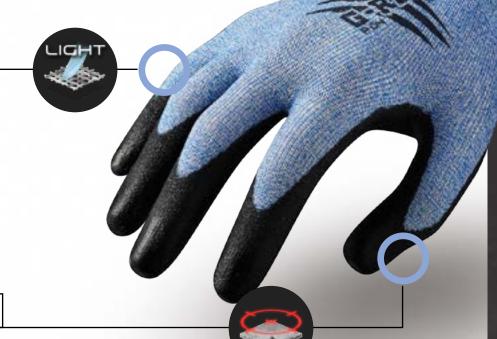

### **FINISHING**

Knitted, elastic rib made in technology **FIT-WRIST** is pleasant to the touch and perfect adapts to the shape of the wrist ensuring full working comfort.

### **INSERT**

**ANTISLASH-LIGHT** is an exceptionally thin and lightweight anti-cutting insert. Its unique resistance and durability is due to its unique combination of 4 fibers.

## **COATING**

**PU-REFORMANCE** is a technology based on pure polyurethane, without the addition of silicone and DMF. The unique, spongy formula provides high traction and a secure grip even in wet environments.